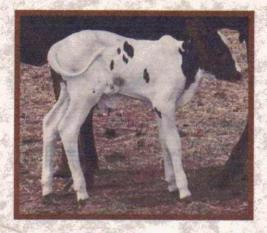

## WORLD WATUSI ASSOCIATION

**Registered Name** 

**Registration Number** MMF OKLAHOMA BLAZE WWAFP4727

WHITE, FEW RED SPOT & BLAZE FACE

Calved 06-22-2016

Sex BULL

Date of Ownership 06-24-2016

Breeder (Owner of Dam at time of Breeding)